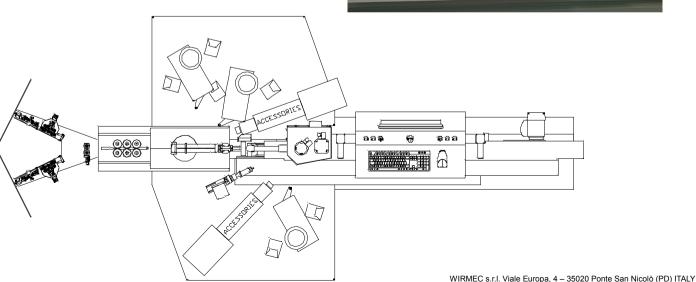

#### ....the right partner for Harness Maker

Fully automatic crimping machine for the processing of two different cables. Thanks to the integration of the new patented twin cable system, it's proposes as an innovative and technological machine. Always designed for easy use and maintenance.

### ....the right partner for Harness Maker

- Key features:
- Equipment up to six processing stations
- Highly ergonomic and easy to maintain
- Electronic crimp height adjustment (optional)
- Integrated crimping height meadurement (optional)
- Integrated pull test device (optional)
- Integrated crimp quality control CFA (optional)
- Simple user interface and intuitive
- Ample opportunity to save parameters
- Innovative patented twin-wire feeder
- Use indiscriminately roller or belt on wire feeder

#### Technical data:

Cross section: 013 – 6mmg

Wire lenght min: 42mm crimp only on side

55mm crimp both side

30mm (optional)

Strip lenght: 0,1 – 15mm side 1

0.1 - 30mm side 1 (optional)

0.1 – 15mm side 2