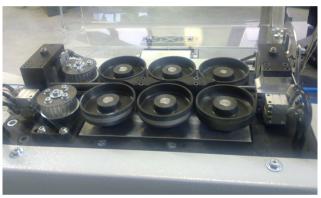

### ....the right partner for Harness Maker

- Key features:
- Equipment up to six processing stations
- Highly ergonomic and easy to maintain
- Electronic crimp height adjustment (optional)
- Integrated crimping height meadurement (optional)
- Integrated pull test device (optional)
- Integrated crimp quality control CFA (optional)
- Simple user interface and intuitive
- Ample opportunity to save parameters
- Innovative patented twin-wire feeder
- Use indiscriminately roller or belt on wire feeder