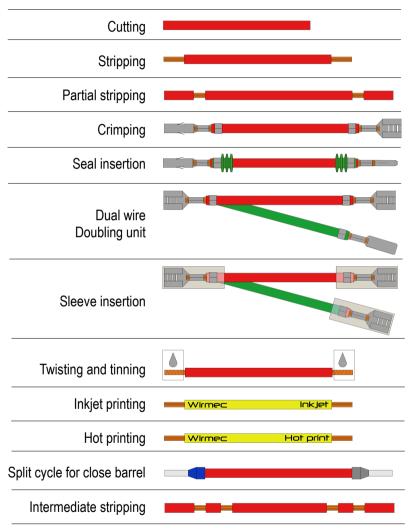

#### Processing:

### ....the right partner for Harness Maker

- Key features:
- Equipment up to six processing stations
- Highly ergonomic and easy to maintain
- Electronic crimp height adjustment (optional)
- Integrated crimping height meadurement (optional)
- Integrated pull test device (optional)
- Integrated crimp quality control CFA (optional)
- Simple user interface and intuitive
- Ample opportunity to save parameters
- Innovative patented twin-wire feeder
- Use indiscriminately roller or belt on wire feeder

#### Technical data:

Cross section: 013 – 6mmg

Wire lenght min: 42mm crimp only on side

55mm crimp both side

30mm (optional)

Strip lenght: 0,1 – 15mm side 1

0.1 - 30mm side 1 (optional)

0.1 – 15mm side 2

0.1 - 30mm side 2 (optional)

Speed feeder: 12m/s

Power supply: 400V 50/60Hz 10kVA

Air supply: 6-7bar Weight: 1300Kg Noise: 75dB

Dimensions: 4000x1800x2000mm

Tel. +39 049 718464 Fax. +39 049 8966147 E-mail: info@wirmec.com - web: www.wirmec.com