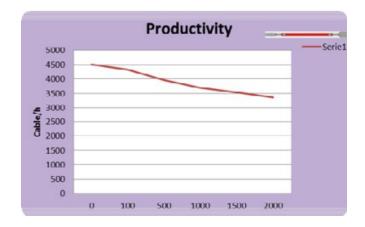

#### Technical data:

Cross section: 013 – 6mmg

Wire lenght min: 42mm crimp only on side

55mm crimp both side

30mm (optional)

Strip lenght: 0,1 – 15mm side 1

0.1 - 30mm side 1 (optional)

0.1 – 15mm side 2

0.1 - 30mm side 2 (optional)

Speed feeder: 12m/s

Power supply: 400V 50/60Hz 10kVA

Air supply: 6-7bar Weight: 1300Kg Noise: 75dB

Dimensions: 4000x1800x2000mm

Tel. +39 049 718464 Fax. +39 049 8966147 E-mail: info@wirmec.com - web: www.wirmec.com