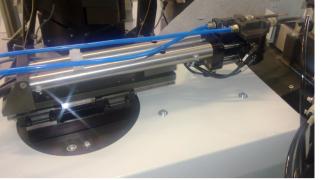

### ....the right partner for Harness Maker

- Key features:
- Equipment up to six processing stations
- Highly ergonomic and easy to maintain
- Electronic crimp height adjustment (optional)
- Integrated crimping height meadurement (optional)
- Integrated pull test device (optional)
- Integrated crimp quality control CFA (optional)
- Simple user interface and intuitive
- Ample opportunity to save parameters
- Innovative patented twin-wire feeder
- Use indiscriminately roller or belt on wire feeder