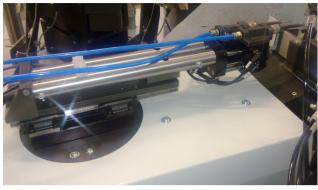

### ....the right partner for Harness Maker

- Key features:
- Equipment up to six processing stations
- Highly ergonomic and easy to maintain
- Electronic crimp height adjustment (optional)
- Integrated crimping height meadurement (optional)
- Integrated pull test device (optional)
- Integrated crimp quality control CFA (optional)
- Simple user interface and intuitive
- Ample opportunity to save parameters
- Innovative patented twin-wire feeder
- Use indiscriminately roller or belt on wire feeder