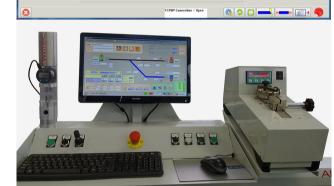

#### ....the right partner for Harness Maker

Fully automatic crimping machine for the processing of two different cables. Thanks to the integration of the new patented twin cable system, it's proposes as an innovative and technological machine. Always designed for easy use and maintenance.

### ....the right partner for Harness Maker

- Key features:
- Equipment up to six processing stations
- Highly ergonomic and easy to maintain
- Electronic crimp height adjustment (optional)
- Integrated crimping height meadurement (optional)
- Integrated pull test device (optional)
- Integrated crimp quality control CFA (optional)
- Simple user interface and intuitive
- Ample opportunity to save parameters
- Innovative patented twin-wire feeder
- Use indiscriminately roller or belt on wire feeder