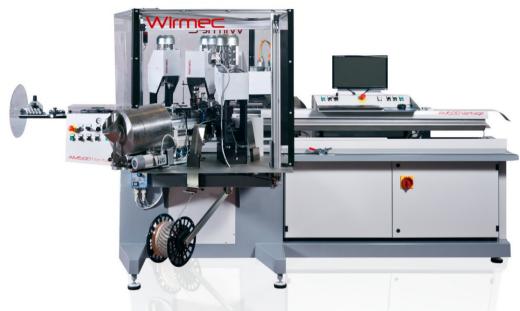

## AM600 Vantage

#### ....the right partner for Harness Maker

Fully automatic crimping machine for the processing of two different cables. Thanks to the integration of the new patented twin cable system, it's proposes as an innovative and technological machine. Always designed for easy use and maintenance.

### ....the right partner for Harness Maker

- Key features:
- Equipment up to six processing stations
- Highly ergonomic and easy to maintain
- Electronic crimp height adjustment (optional)
- Integrated crimping height meadurement (optional)
- Integrated pull test device (optional)
- Integrated crimp quality control CFA (optional)
- Simple user interface and intuitive
- Ample opportunity to save parameters
- Innovative patented twin-wire feeder
- Use indiscriminately roller or belt on wire feeder